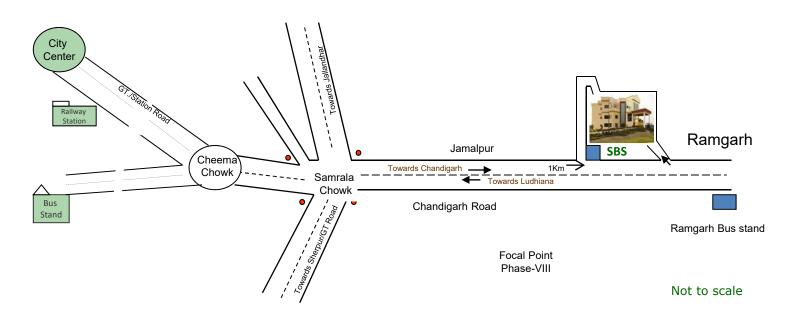

## **REACHING SBS CAMPUS**

### **SBS** Campus is situated on the main Ludhiana-Chandigarh Highway

The campus is well connected by local and intercity bus service and SBS owned bus facility.